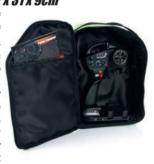

## TEAMTRANSMITTER BAG

With your transmitter being one of the single most important pieces of your racing equipment, it deserves all the protection it can get when traveling to and from races. To keep your transmitter safe and protected, use this stylish Team Transmitter Bag. Well padded to withstand the rigors of travel and with a spacious interior, the transmitter bag safely protects even the full-size computer radios availableon the market

today. Large dual zippers make access quick and easy. Strong lightweight water-repellent nylon gives durability, and tough heavy-duty stitching is used throughout the bag's construction. A wide handle strap makes carrying super easy and comfortable. The clear-plastic pocket allows you to display an ID card so you can quickly identify your transmitter bag.