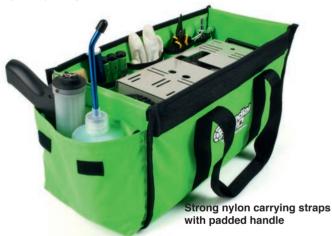

The TEAM PIT BAG is smartly designed and laid out with open side pockets for items you need to access quickly, tool pockets for engine & carburetor tools (among others), and still more closable pockets for more items like thermometers and stop watches. With one large storage compartments designed to precisely fit a 1/8 or 1/10 starter box, the other large storage compartment can be used for spare tires, equipment, and much more. There is even an extra pocket specially designed for a fuel bottle.

Special pocket to hold fuel gun, fuel bottle or any of your expensive accessories

The tool tray has elasticized bands to keep a wide range of tools in place

| Ref #    | Description            |  |
|----------|------------------------|--|
| MPB-0111 | Medial Pro FRT Pit Bag |  |