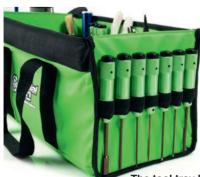

Special pocket to hold fuel gun, fuel bottle or any of your expensive accessories

The tool tray has elasticized bands to keep a wide range of tools in place

| Ref #    | Description            |  |
|----------|------------------------|--|
| MPB-0111 | Medial Pro FRT Pit Bag |  |