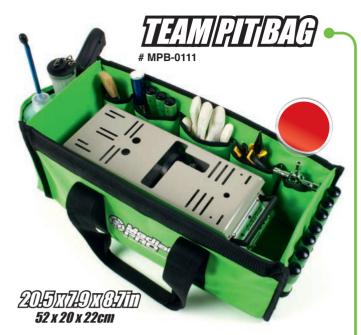

The TEAM PIT BAG is smartly designed and laid out with open side pockets for items you need to access quickly, tool pockets for engine & carburetor tools (among others), and still more closable pockets for more items like thermometers and stop watches. With one large storage compartments designed to precisely fit a 1/8 or 1/10 starter box, the other large storage compartment can be used for spare tires, equipment, and much more. There is even an extra pocket specially designed for a fuel bottle.

Special pocket to hold fuel gun, fuel bottle or any of your expensive accessories

The tool tray has elasticized bands to keep a wide range of tools in place

| Ref #    | Description            |  |
|----------|------------------------|--|
| MPB-0111 | Medial Pro FRT Pit Bag |  |