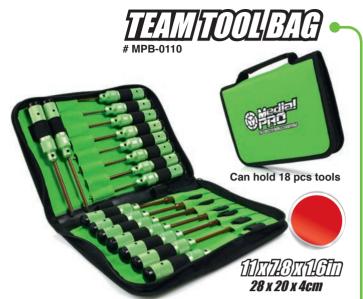

Premium-quality compact tool bag with a super-modern look with embroided Team logo. Made of high-quality water-repellent Nylon material.

| Ref#     | Description            |  |
|----------|------------------------|--|
| MPB-0110 | Medial Pro XP Tool Bag |  |