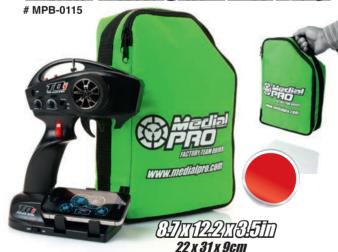

## TEAMTRANSMITTER BAG

With your transmitter being one of the single most important pieces of your racing equipment, it deserves all the protection it can get when traveling to and from races. To keep your transmitter safe and protected, use this stylish Team Transmitter Bag. Well padded to withstand the rigors of travel and with a spacious interior, the transmitter bag safely protects even the full-size computer radios availableon the market

today. Large dual zippers make access quick and easy. Strong lightweight water-repellent nylon gives durability, and tough heavy-duty stitching is used throughout the bag's construction. A wide handle strap makes carrying super easy and comfortable. The clear-plastic pocket allows you to display an ID card so you can quickly identify your transmitter bag.

| Ref#     | Description              |  |
|----------|--------------------------|--|
| MPB-0115 | Medial Pro FRT Radio bag |  |